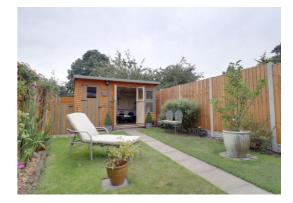

#### Externally

The property benefits from attractive rear garden laid to lawn with slabbed pathway leading up to the summerhouse and a gorgeous patio just outside the kitchen door which is a real sun trap on a sunny afternoon.