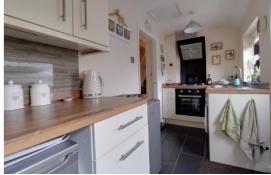

### Kitchen 14' 8" x 5' 1" (4.48m x 1.54m)

Refitted contemporary style kitchen, comprising wall mounted units, work top incorporating a circular stainless steel sink drainer with chrome mixer tap. Four ring gas hob with extractor canopy over, matching base units with integrated oven, space and plumbing for appliances, double glazed door and window to the rear elevation.