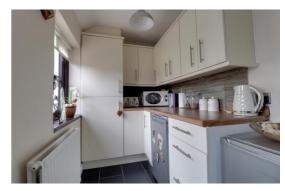

### Kitchen 14' 8" x 5' 1" (4.48m x 1.54m)

Refitted contemporary style kitchen, comprising wall mounted units, work top incorporating a circular stainless steel sink drainer with chrome mixer tap. Four ring gas hob with extractor canopy over, matching base units with integrated oven, space and plumbing for appliances, double glazed door and window to the rear elevation.