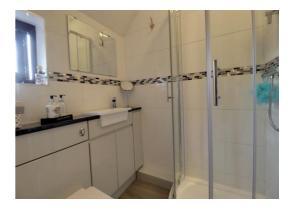

### **Shower Room**

With chrome glazed shower enclosure, wash hand basin and WC, heated towel rail.