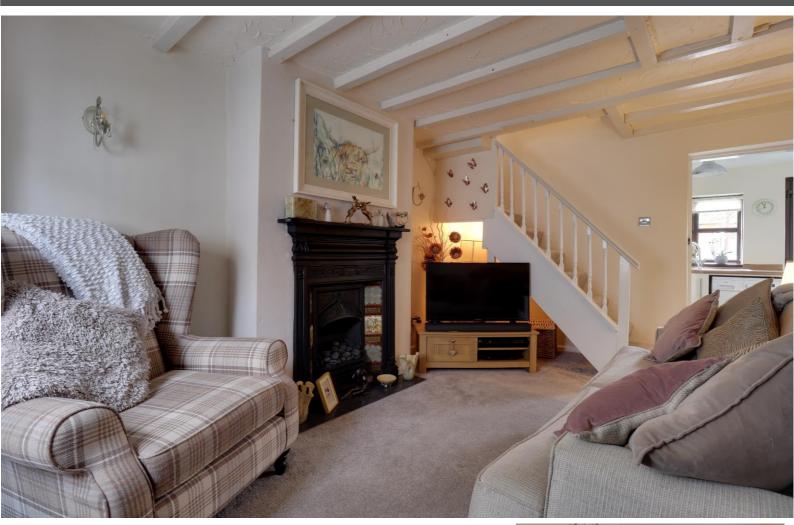

#### Living Room 14' 4" x 9' 7" (4.36m x 2.92m)

Having original exposed beams, feature cast iron fire surround with tiled inset and granite hearth, radiator, stairs off to the first floor landing and latch door to the refitted kitchen.