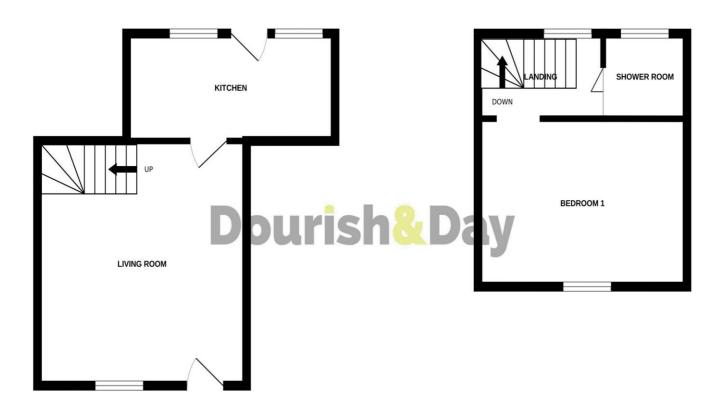

#### Living Room 14' 4" x 9' 7" (4.36m x 2.92m)

Having original exposed beams, feature cast iron fire surround with tiled inset and granite hearth, radiator, stairs off to the first floor landing and latch door to the refitted kitchen.

### Kitchen 14' 8" x 5' 1" (4.48m x 1.54m)

Refitted contemporary style kitchen, comprising wall mounted units, work top incorporating a circular stainless steel sink drainer with chrome mixer tap. Four ring gas hob with extractor canopy over, matching base units with integrated oven, space and plumbing for appliances, double glazed door and window to the rear elevation.

### First Floor Landing

Having internal doors off, providing access to;

**Bedroom** 9' 0'' x 9' 6'' (2.75m x 2.89m) Having radiator and double glazed window to the front elevation.

### **Shower Room**

With chrome glazed shower enclosure, wash hand basin and WC, heated towel rail.