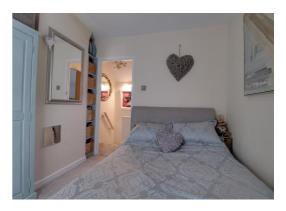

### First Floor Landing

Having internal doors off, providing access to;

**Bedroom** 9' 0'' x 9' 6'' (2.75m x 2.89m) Having radiator and double glazed window to the front elevation.